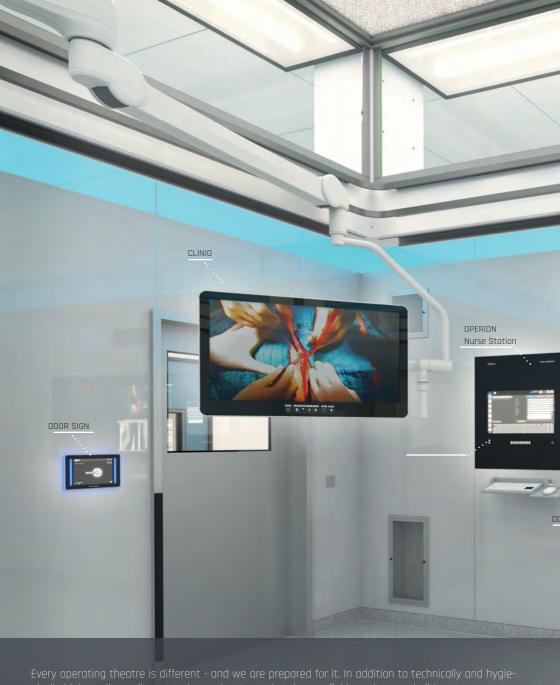

Precise execution
Future proof products
Efficient, optimized workflow

Ergonomic

Hygienic

Safe

Quality

Every operating theatre is different - and we are prepared for it. In addition to technically and hygienically high-quality wall-mounted consoles, operating theatre field monitors and all-in-one computers, we offer a scalable software suite that allows us to implement customized solutions for the medical IT sector. Our team integrates research and development, production and sales, project planning and service under one roof. With over 20 years of experience in the medical market, we stand for quality, innovation and reliable service.

#### DOORSIGN -Terminal Application

Features a 10-inch terminal with touch function and coloured illumination clearly for displaying important workflow information. In addition, it offers optional reading and release devices such as RFID, Smart-Card and barcode readers. The terminal meets the highest hygienic standards, which means that hospitals can use it primarily in the operating theatres, intensive care units and emergency rooms.

### OPERION - Wall-integrated monitor with optional PC

The OPERION range (21.5" thru 65" screen sizes) of wall-monitor and workstations are designed to perfectly fit operating room environments, whether it's a new construction or a renovation of an existing operating room.

#### OPERION HUB -Media distributor

The OPERION HUB is a wall-integrated media distributor that provides sufficient space internally for IT technology. It is designed in the style of the OPERION range, making it not just strong in terms of design, but also perfectly suited for operating theatres thanks to its service ease of use and IT security.