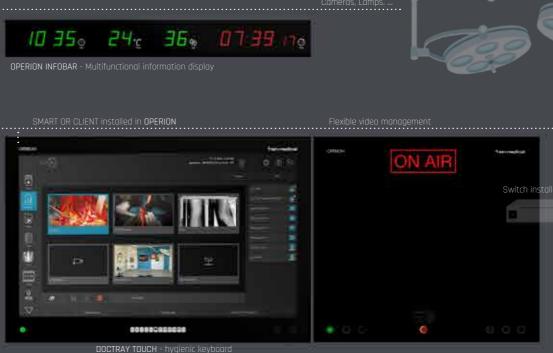

# An Overview of **Rein Medical's** Product Family for the operating theater

Full control and flexibility: Our SMART OR software streams all video, audio sources and OR images over the network.When images and videos are distributed, recorded or managed in the OR, SMART OR comes into play. SMART OR is the right choice, from the single-user solution, where image and audio data from a local source must be documented, to image distribution, archiving and streaming in complex networks.

### OPERION - Wall-integrated monitor with optional PC

The OPERION range (21.5" thru 65" screen sizes) of wall-monitor and workstations are designed to perfectly fit operating room environments, whether it's a new construction or a renovation of an existing operating room.

#### OPERION HUB -Media distributor

The OPERION HUB is a wall-integrated media distributor that provides sufficient space internally for IT technology. It is designed in the style of the OPERION range, making it not just strong in terms of design, but also perfectly suited for operating theatres thanks to its service ease of use and IT security.