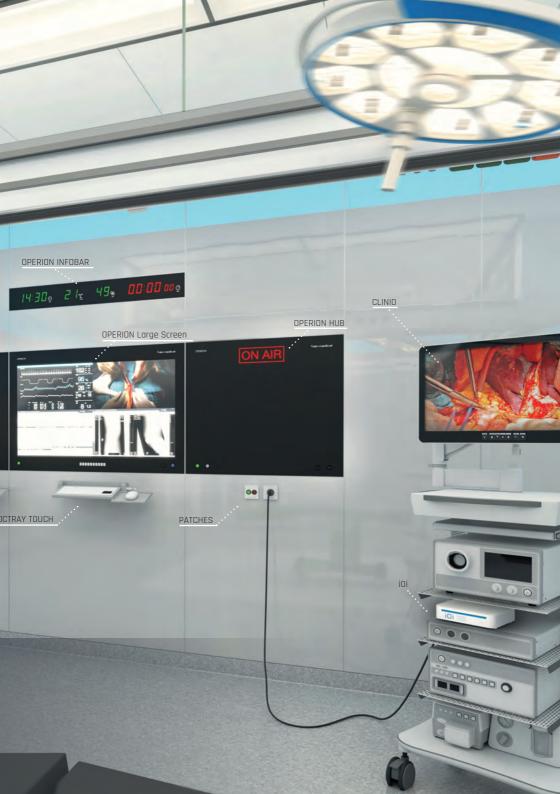

#### CLINIO D - Monitor

The CLINIO is a perfect surgical monitor. It features a low energy consumption and a compact design. The brilliant picture quality and optimal colour reproduction is ensured by factory calibration. It is available in UHD and in sizes 27" and 32". The UHD high brightness monitors are factory calibrated with 3D-LUT calibration for DICOM, BT.709. BT.1886 and BT.2020.

### OPERION - Wall-integrated monitor with optional PC

The OPERION range (21.5" thru 65" screen sizes) of wall-monitor and workstations are designed to perfectly fit operating room environments, whether it's a new construction or a renovation of an existing operating room.

#### OPERION HUB -Media distributor

The OPERION HUB is a wall-integrated media distributor that provides sufficient space internally for IT technology. It is designed in the style of the OPERION range, making it not just strong in terms of design, but also perfectly suited for operating theatres thanks to its service ease of use and IT security.

### iOi - Encoder and Decoder

The iOi encoders and decoders enable information transmission over IP and create an easy transfer of data from any source to a selected destination. The iOi boxes are designed for simplicity, flexibility and safety in digital operating theatres. They are conceived for FULL HD and 4K.