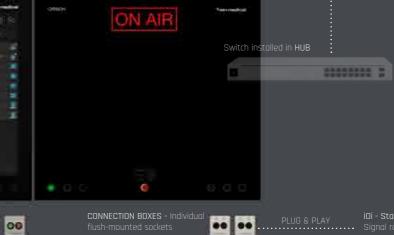

#### OPERION HUB -Media distributor

The OPERION HUB is a wall-integrated media distributor that provides sufficient space internally for IT technology. It is designed in the style of the OPERION range, making it not just strong in terms of design, but also perfectly suited for operating theatres thanks to its service ease of use and IT security.

### iOi - Encoder and Decoder

The iOi encoders and decoders enable information transmission over IP and create an easy transfer of data from any source to a selected destination. The iOi boxes are designed for simplicity, flexibility and safety in digital operating theatres. They are conceived for FULL HD and 4K.