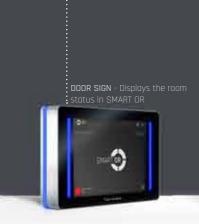

#### DOORSIGN -Terminal Application

Features a 10-inch terminal with touch function and coloured illumination clearly for displaying important workflow information. In addition, it offers optional reading and release devices such as RFID, Smart-Card and barcode readers. The terminal meets the highest hygienic standards, which means that hospitals can use it primarily in the operating theatres, intensive care units and emergency rooms.