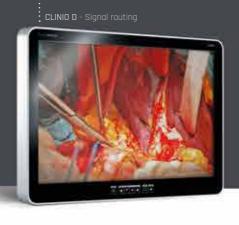

#### CLINIO D - Monitor

The CLINIO is a perfect surgical monitor. It features a low energy consumption and a compact design. The brilliant picture quality and optimal colour reproduction is ensured by factory calibration. It is available in UHD and in sizes 27" and 32". The UHD high brightness monitors are factory calibrated with 3D-LUT calibration for DICOM, BT.709. BT.1886 and BT.2020.