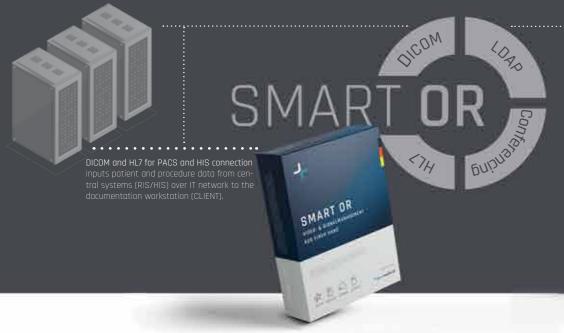

# An Overview of **Rein Medical's** Product Family for the operating theater

Full control and flexibility: Our SMART OR software streams all video, audio sources and OR images over the network.When images and videos are distributed, recorded or managed in the OR, SMART OR comes into play. SMART OR is the right choice, from the single-user solution, where image and audio data from a local source must be documented, to image distribution, archiving and streaming in complex networks.

Featuring simple, ease of use design of multiple features

- · Routina
- Streaming
- Interfacina Environment control
- · Room State
- Archivina
- Plug-in (PACS/HIS/Conferencing)
- Exporting
- Director
- Administration